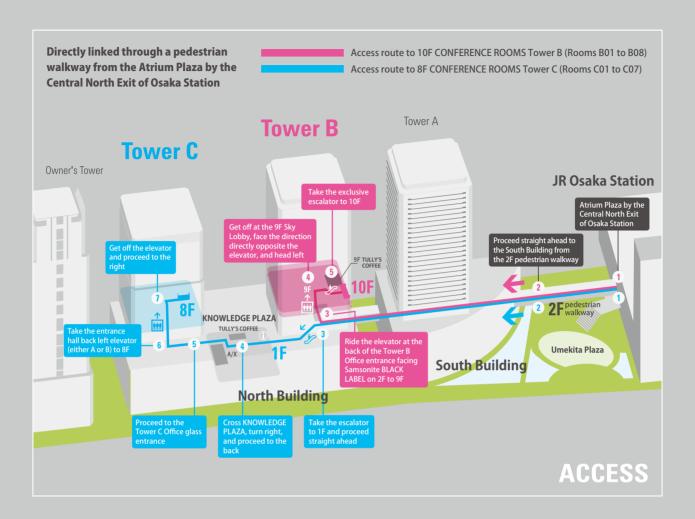

## **CONFERENCE** ROOMS

\* Wheelchair users and other physically-challenged persons who are unable to use an escalator or stairs should feel free to contact us in advance.

## Time required from JR Osaka Station (Atrium Plaza)

- OApprox. 4 min. on foot to CONFERENCE ROOMS
- OApprox. 4 min. on foot to CONFERENCE ROOMS
  Tower C
- \* Times indicated do not take into account elevator wait times and travel times.