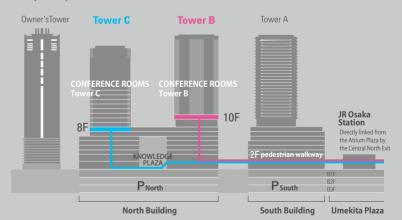

## Time required from JR Osaka Station (Atrium Plaza)

- OApprox. 4 min. on foot to CONFERENCE ROOMS
- OApprox. 4 min. on foot to CONFERENCE ROOMS
  Tower C
- \* Times indicated do not take into account elevator wait times and travel times.