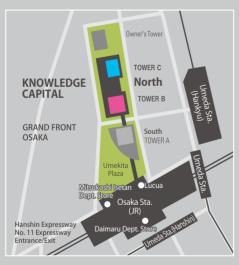

## Time required to reach the North Tower of GRAND FRONT OSAKA

- Approx. 3 min. on foot from JR Osaka Station
- ○Approx. 3 min. on foot from Umeda Station on the Midosuji Line (subway)
- OApprox. 3 min. on foot from Umeda Station on the Hankyu Railway Line